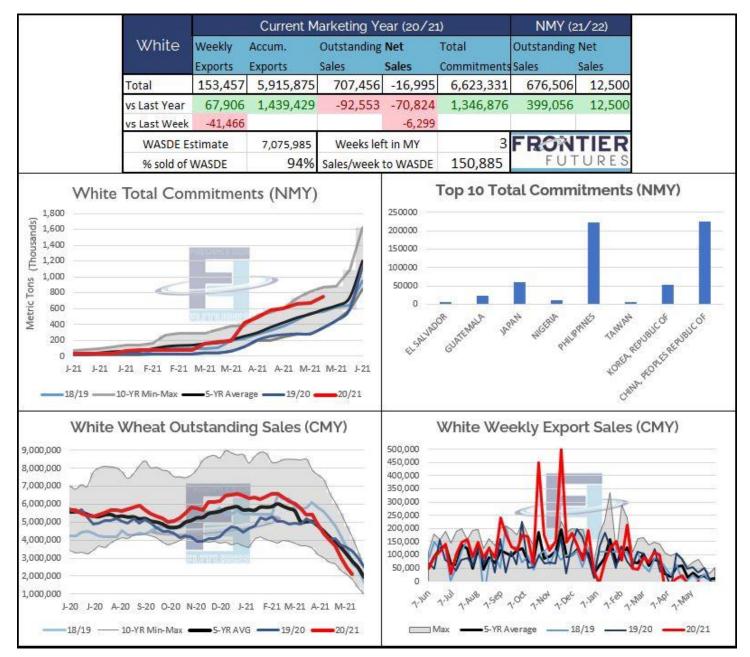

Sales (MT) Next marketing year Total Commitments 40,000,000 10,000,000 9.000.000 35,000,000 8,000,000 30,000,000 7,000,000 25,000,000 6,000,000 5,000,000 20,000,000

4,000,000

3,000,000

2,000,000

1,000,000 0

2-Jan

MAX

2-Feb

18/19

2-Mar

2-Apt

-19/20 -

2-May

20/21 .

2-Jun

-5-YRAVG

2-Jul

Any statements contained herein are derived from sources believed to be reliable, but not guaranteed as to accuracy or completeness. No responsibility is assumed with respect to any such statement, nor with respect to any expression of opinion herein contained. Please note that past performance is not indicative of future results. Moreover, trading in commodity futures or options involves substantial risk of loss and is not suitable for everyone.

### Corn





## Soybeans



## White Wheat





### SRW