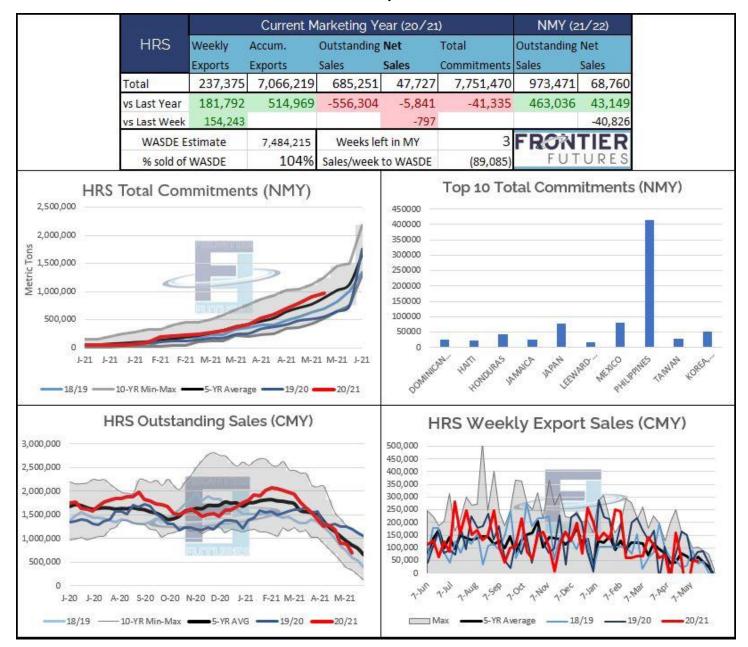

# **Frontier Futures Research**

# Weekly Export Sales – as of 5/13/2021

# All Wheat





## **Minneapolis**





# **Kansas City**





4,000,000

3,500,000

3,000,000

2,500,000

2,000,000

1,500,000

1,000,000

500,000

15,000,000

10,000,000

5,000,000

0

MIN

5-Sep 5-Oct 5-Nov 5-Dec 5-Jan 5-Feb 5-Mar 5-Apr 5-May 5-Jun 5-Jul 5-Aug

MAX \_\_\_\_\_18/19 \_\_\_\_\_19/20 \_\_\_\_\_20/21 \_\_\_\_\_5-YR AVG

0

#### (21/22) Current Marketing Year (20/21) Corn Weekly Sales Total Sales Net Accum. Net Shipments Exports Outstanding Sales Commitments Outstanding Sales 2,239,939 2,239,939 2,239,939 277,573 68,021,191 8,936,560 4,061,799 Total 28,610,124 VS LY -24,366,623 -10,564,566 5,598,059 4,091,158 978,676 -606,589 vs LW 695,823 390,933 1,978,154 IER Wasde Estimate Weeks Left in M/Y RO 70,490,000 16 FUTURES % sold of WASDE 97% Sales/Week = WASDE 154,301 Corn Weekly Net sales (MT) Corn Commitments (By