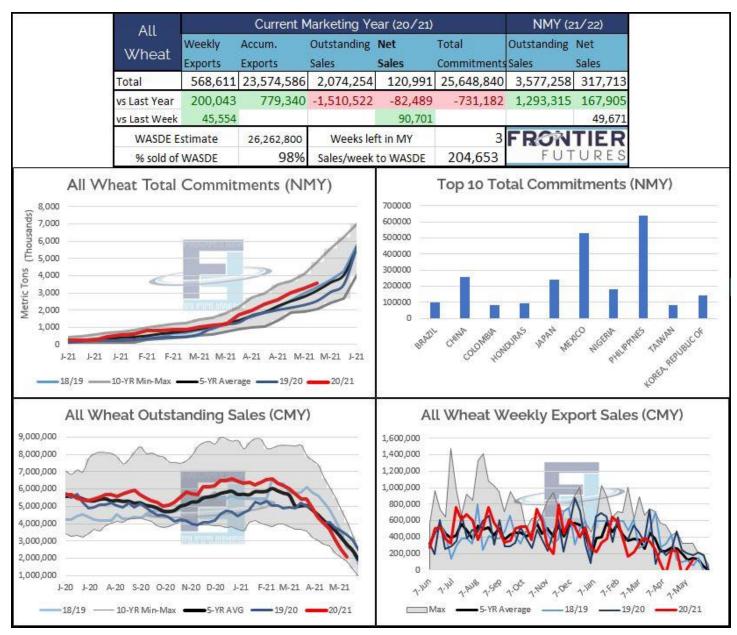

# **Frontier Futures Research**

# Weekly Export Sales – as of 5/13/2021

# All Wheat





## **Minneapolis**





# **Kansas City**





4,000,000

3,500,000

3,000,000

2,500,000

2,000,000

1,500,000

1,000,000

500,000

15,000,000

10,000,000

5,000,000

0

MIN

5-Sep 5-Oct 5-Nov 5-Dec 5-Jan 5-Feb 5-Mar 5-Apr 5-May 5-Jun 5-Jul 5-Aug

MAX \_\_\_\_\_18/19 \_\_\_\_\_19/20 \_\_\_\_\_20/21 \_\_\_\_\_5-YR AVG

0

#### (21/22) Current Marketing Year (20/21) Corn Weekly Sales Total Sales Net Accum. Net Shipments Exports Outstanding Sales Commitments Outstanding Sales 2,239,939 2,239,939 2,239,939 277,573 68,021,191 8,936,560 4,061,799 Total 28,610,124 VS LY -24,366,623 -10,564,566 5,598,059 4,091,158 978,676 -606,589 vs LW 695,823 390,933 1,978,154 IER Wasde Estimate Weeks Left in M/Y RO 70,490,000 16 FUTURES % sold of WASDE 97% Sales/Week = WASDE 154,301 Corn Weekly Net sales (