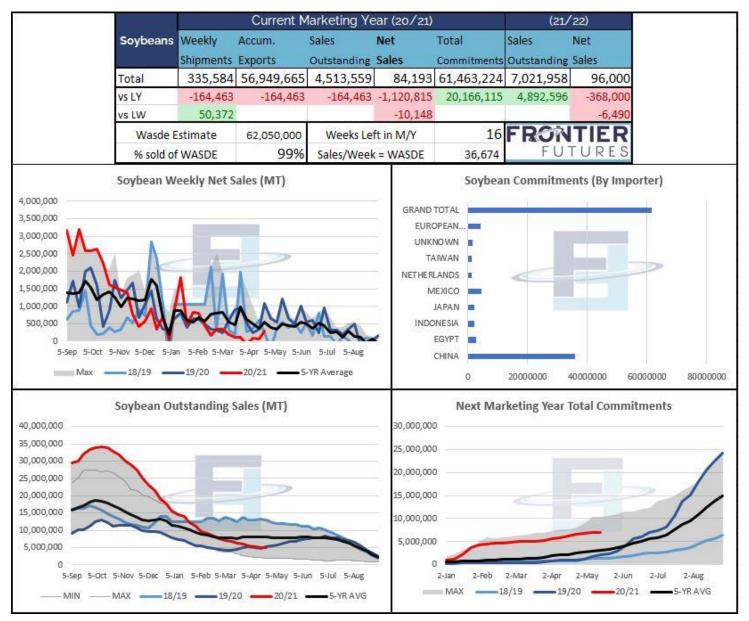

## Soybeans

500,000

15,000,000

10,000,000

5,000,000

0

MIN

5-Sep 5-Oct 5-Nov 5-Dec 5-Jan 5-Feb 5-Mar 5-Apr 5-May 5-Jun 5-Jul 5-Aug

MAX \_\_\_\_\_18/19 \_\_\_\_\_19/20 \_\_\_\_\_20/21 \_\_\_\_\_5-YR AVG

4,000,000

3,000,000

2,000,000

1,000,000 0

2-Jan

MAX

2-Feb

18/19

2-Mar

2-Apt

-19/20 -

2-May

20/21 .

2-Jun

-5-YRAVG

2-Jul