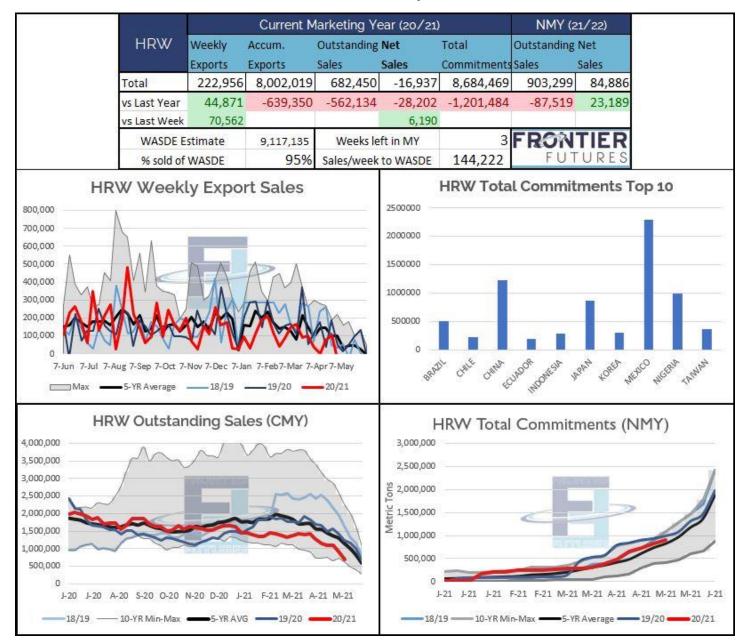

# **Kansas City**

4,000,000

3,500,000

3,000,000

2,500,000

2,000,000

1,500,000

1,000,000