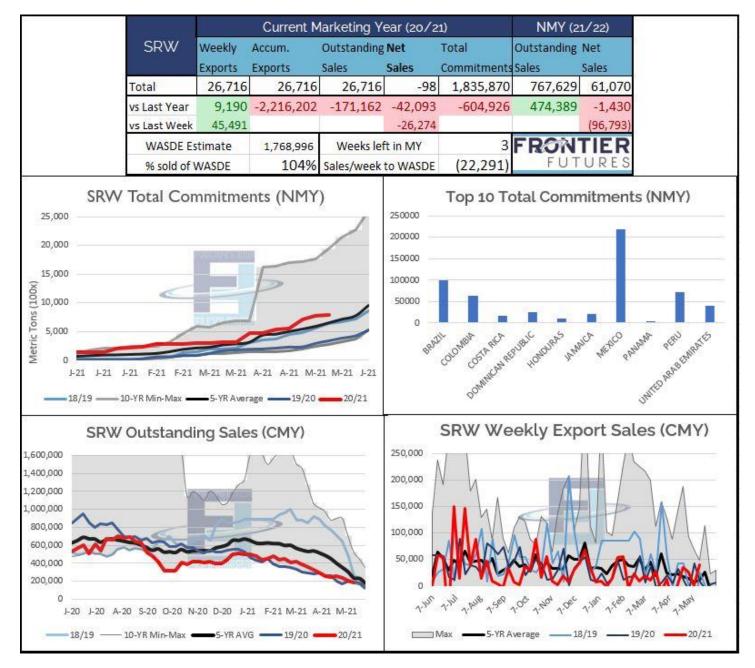

ext marketing year Total Commitments 40,000,000 10,000,000 9.000.000 35,000,000 8,000,000 30,000,000 7,000,000 25,000,000 6,000,000 5,000,000 20,000,000

4,000,000

3,000,000

2,000,000

1,000,000 0

2-Jan

MAX

2-Feb

18/19

2-Mar

2-Apt

-19/20 -

2-May

20/21 .

2-Jun

-5-YRAVG

2-Jul

Any statements contained herein are derived from sources believed to be reliable, but not guaranteed as to accuracy or completeness. No responsibility is assumed with respect to any such statement, nor with respect to any expression of opinion herein contained. Please note that past performance is not indicative of future results. Moreover, trading in commodity futures or options involves substantial risk of loss and is not suitable for everyone.

### Corn





## Soybeans



## White Wheat





### SRW